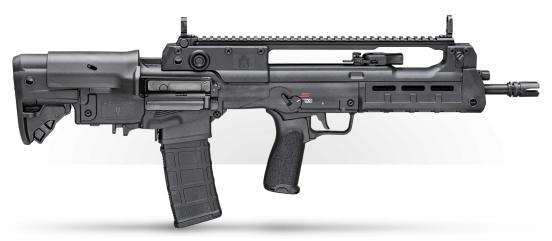

## HELLION

**HELLION™ RIFLE** 

Part# HL916556B

**COLOR:** BARREL: FRONT SIGHT: **Black** 16" CMV, Melonite®, 1:7 Integrated Flip-Up, Elevation Adjustable **REAR SIGHT: BOLT CARRIER GROUP:** GAS SYSTEM: Integrated Flip-Up w/ 5-Position Aperture, Windage 2-Position Adjustable, Short Stroke Piston Proprietary, Melonite® **Adjustable** STOCK: **MUZZLE DEVICE:** HANDGUARD: 5-Position Adjustable w/ Cheek Riser **4-Prong Flash Hider** Polymer, M-Lok® **CHARGING HANDLE: SAFETY SWITCH:** GRIP: **Ambidextrous, Non-Reciprocating** BCMGUNFIGHTER™ Mod 3 **Ambidextrous** MAGAZINES: **WEIGHT:** LENGTH: (I) 30-Round Magpul PMAG Gen M3 8 lbs 28.25" - 29.75"