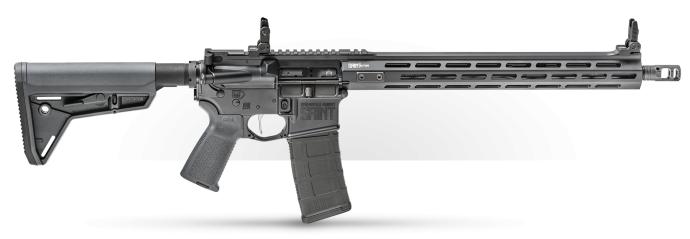

## SPRINGFIELD ARMORY.

SHINVICTOR

**SAINT® VICTOR AR-15 RIFLE** 

Part# STV916556Y

COLOR:

**Tactical Gray** 

**UPPER RECEIVER:** 

Forged 7075 T6 Aluminum, Type III Hardcoat Anodized, Tactical Gray, Forward Assist, M4 Feed Ramps

GAS SYSTEM:

Direct Impingement Mid-Length, Low-Profile Pinned Gas Block

TRIGGER:

Nickel Boron Coated Flat GI

RECEIVER END PLATE:

QD

**SAFETY SWITCH:** 

Single Side

MAGAZINES:

BARREL:

16" CMV, Melonite®, 1:8

LOWER RECEIVER:

Forged 7075 T6 Aluminum, Type III Hardcoat Anodized, Tactical Gray, Accu-Tite™ Tension System

HANDGUARD:

Aluminum Free Float w/ SA Locking Tabs, Tactical Gray, M-Lok

**MUZZLE DEVICE:** 

SA Muzzle Brake

**BUFFER ASSEMBLY:** 

Carbine "H" Heavy Tungsten Buffer

TRIGGER GUARD:

Magpul, Tactical Gray

**WEIGHT:** 

SIGHTS:

Low Profile Spring-Loaded Adjustable Flip-Up

**BOLT CARRIER GROUP:** 

Enhanced MI6 w/ 9310 Steel Bolt, HPT/MPI, Melonite®

STOCK:

Magpul MOE®, Tactical Gray

RECEIVER EXTENSION:

Mil-Spec

**CHARGING HANDLE:** 

GI Style

GRIP:

Magpul MOE®, Tactical Gray

LENGTH: