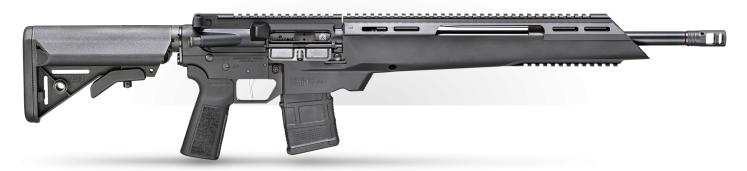

# SRINFOGE

SAINT® EDGE ATC AR-15 RIFLE

Part# STA918223B

COLOR:

Black

## **UPPER RECEIVER:**

Forged 7075 T6 Aluminum, Type III Hardcoat Anodized, Forward Assist, M4 Feed Ramps

## GAS SYSTEM:

Direct Impingement Mid-Length, Low-Profile Pinned Gas Block

### TRIGGER:

**Flat Modular Match** 

### **RECEIVER END PLATE:**

QD

SAFETY SWITCH:

Single Side

MAGAZINES:

# BARREL:

18" Ballistic Advantage, Melonite°, 1:7

## LOWER RECEIVER:

ATC Chassis, Machined 6061 T6 Aluminum, Type III Hardcoat Anodized, QD Mounting Points

### HANDGUARD:

Integral to ATC Chassis, M-Lok®

# MUZZLE DEVICE: SA Muzzle Brake

**BUFFER ASSEMBLY:** Carbine "H" Heavy Tungsten Buffer

TRIGGER GUARD: Integral to Receiver

WEIGHT:

# SIGHTS:

N/A

BOLT CARRIER GROUP: MI6 w/ Carpenter 158 Steel Bolt, HPT/MPI, Melonite<sup>®</sup>

STOCK: B5 Systems Enhanced SopMod

# **RECEIVER EXTENSION:**

Mil-Spec

CHARGING HANDLE: GI Style

GRIP: B5 Systems Type 23 P-Grip

LENGTH:

(I) 20-Round Magpul<sup>∞</sup> PMAG<sup>∞</sup> Gen M3<sup>™</sup>

9 lbs 8 oz