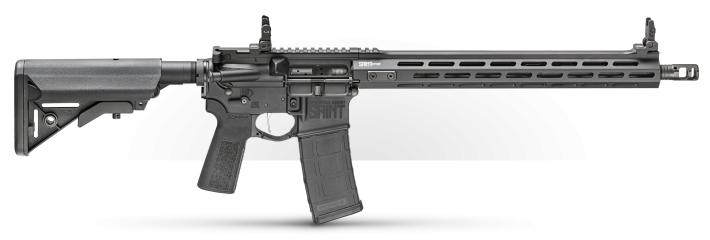

# SPRINGFIELD ARMORY.

SHINVICTOR

**SAINT® VICTOR AR-15 RIFLE, B5** 

Part# STV916556B-B5

5.56

**COLOR:** 

**Black** 

# **UPPER RECEIVER:**

Forged 7075 T6 Aluminum, Type III Hardcoat Anodized, Forward Assist, M4 Feed Ramps

#### GAS SYSTEM:

Direct Impingement Mid-Length, Low-Profile Pinned Gas Block

#### TRIGGER:

Nickel Boron Coated Flat GI

#### RECEIVER END PLATE:

QD

# **SAFETY SWITCH:**

**Ambidextrous** 

MAGAZINES:

# BARREL:

16" CMV, Melonite®, 1:8

# LOWER RECEIVER:

Forged 7075 T6 Aluminum, Type III Hardcoat Anodized, Accu-Tite™ Tension System

#### HANDGUARD:

Aluminum Free Float w/ SA Locking Tabs, M-Lok

# **MUZZLE DEVICE:**

SA Muzzle Brake

#### **BUFFER ASSEMBLY:**

Carbine "H" Heavy Tungsten Buffer

# TRIGGER GUARD:

**B5** Systems, Polymer

# SIGHTS:

Low Profile Spring-Loaded Adjustable Flip-Up

# **BOLT CARRIER GROUP:**

Enhanced M16 w/ 9310 Steel Bolt, HPT/MPI, Melonite®

# STOCK:

**B5 Systems Enhanced SOPMOD** 

#### RECEIVER EXTENSION:

Mil-Spec

#### **CHARGING HANDLE:**

GI Style

# GRIP:

B5 Systems Type 23 P-Grip