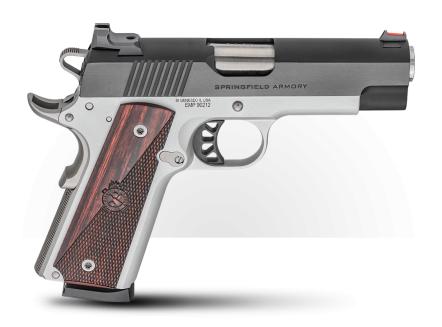

1911

1911 RONIN® EMP® 4" HANDGUN

Part# PX9124L

| COLOR:                                          | BARREL:                                                                  | SLIDE:                             |
|-------------------------------------------------|--------------------------------------------------------------------------|------------------------------------|
| Blued / Satin Aluminum                          | 4" Forged Stainless Steel, Match Grade, Fully Supported Ramp, Bull, 1:16 | Forged Carbon Steel, Blued         |
| FRAME:                                          | SIGHTS:                                                                  | RECOIL SYSTEM:                     |
| Forged Aluminum Alloy, Satin Aluminum Cerakote® | Fiber Optic Front, Tactical Rack White Dot Rear                          | Flat Wire w/ Full Length Guide Rod |
| GRIPS:                                          | MAGAZINES:                                                               | WEIGHT:                            |
| Wood                                            | (1) 10-Round                                                             | 27.5 oz                            |
| LENGTH:                                         | HEIGHT:                                                                  |                                    |
| 7.6"                                            | 5.1"                                                                     |                                    |